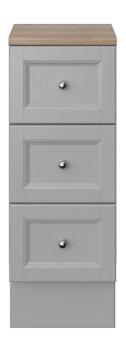

# Caversham 300mm 3 Drawer Base Unit Dove Grey FFDGR3DBU

#### **Product Features**

- UK designed. Manufactured to a high quality
- Easy to clean
- Durable to withstand everyday use in a busy household
- Soft close drawers for smooth and safe operation
- A choice of over 20 handles to choose from
- Available in 3 colours for bathroom personalisation

### **Product Specification**

**Product Construction:** 

**Product Finish:** Dove Grey

Product Weight (Kg):

Packaged Product Weight (Kg): 21.48