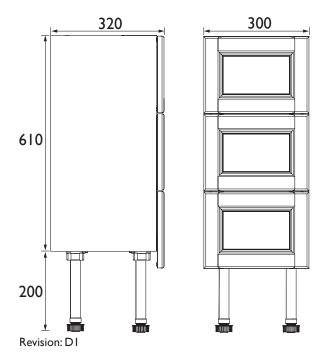

## **Dimensions in (mm)**

Heritage Bathrooms, Birch Coppice Business Park, Dordon, Tamworth B78 ISG

Tel: 0844 701 8501 | Fax: 0844 701 8502 | Web: www.heritagebathrooms.com | Email: technical@heritagebathrooms.com