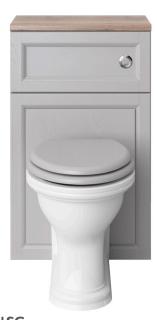

# Caversham 500mm WC Unit Dove Grey FFDGRWCU500

#### **Product Features**

- UK designed. Manufactured to a high quality
- Easy to clean
- · Durable to withstand everyday use in a busy household
- Adjustable feet for uneven floors

### **Product Specification**

**Product Construction:** Oak

**Product Finish:** Dove Grey

Product Weight (Kg): 25.29

Packaged Product Weight (Kg): 31.81