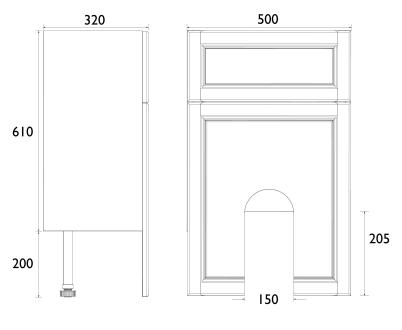

## **Dimensions in (mm)**

Revision: DI

Heritage Bathrooms, Birch Coppice Business Park, Dordon, Tamworth B78 ISG
Tel: 0844 701 8501 | Fax: 0844 701 8502 | Web: www.heritagebathrooms.com | Email: technical@heritagebathrooms.com