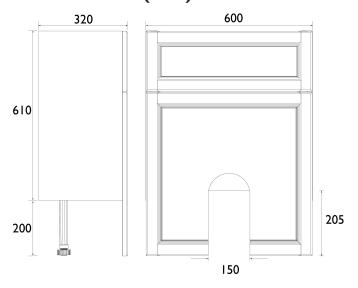

## **Dimensions in (mm)**

Revision: D2

Heritage Bathrooms, Birch Coppice Business Park, Dordon, Tamworth B78 ISG

Tel: 0844 701 8501 | Fax: 0844 701 8502 | Web: www.heritagebathrooms.com | Email: technical@heritagebathrooms.com