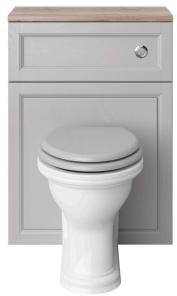

# Caversham 600mm WC Unit Dove Grey FFDGRWCU600

#### **Product Features**

- UK designed. Manufactured to a high quality
- Easy to clean
- · Durable to withstand everyday use in a busy household
- · Adjustable feet for uneven floors

### **Product Specification**

**Product Construction:** Oak

**Product Finish:** Dove Grey

Product Weight (Kg):

Packaged Product Weight (Kg): 35.42