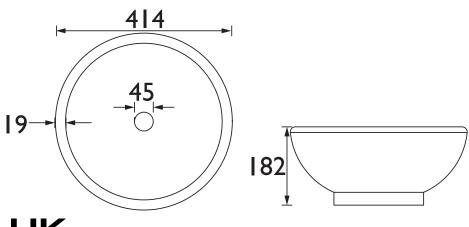

## Chiswick Vessel Bowl 0TH PCHW14

## **Product Features**

- The circular vessel bowl basin offers an elegant and stylish feature to the bathroom.
- The vessel bowl basin is constructed from ceramic, with a white gloss finish.
- Designed to be mounted on to wall-hung vanity units.
- The basin features a built-in circular overflow.

## **Product Specification**

**Product Construction:** Viterous China

Number of Tap Holes:

Product Weight (Kg): 9.45

Packaged Product Weight (Kg): 10.2

Heritage Bathrooms, Birch Coppice Business Park, Dordon, Tamworth B78 ISG