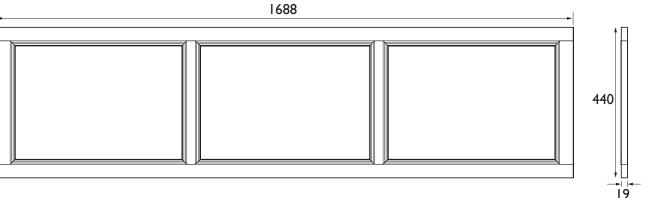

## Dimensions in (mm)

Revision: DI

Heritage Bathrooms, Birch Coppice Business Park, Dordon, Tamworth B78 ISG

Tel: 0844 701 8501 | Fax: 0844 701 8502 | Web: www.heritagebathrooms.com | Email: technical@heritagebathrooms.com