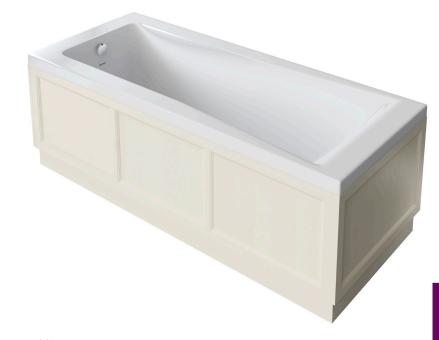

## Caversham 1700mm Bath Panel Ivory Lace IVL00

#### **Product Features**

- UK Designed. Manufactured to a high quality
- Easy to clean
- Durable to withstand everyday use in a busy household
- Solid wood showing the grain
- Designed to be used in conjunction with Caversham Furniture
- Matching toilet seats available to complete the look
- Supplied with a plinth to accommodate varying heights and installations