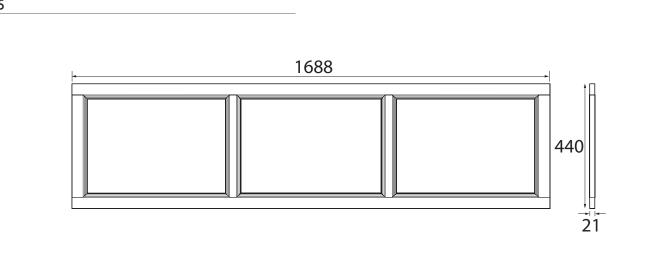

# **Caversham**

# Caversham 1700mm Bath Panel Oyster **OYS00**

## **Product Features**

- UK Designed & Manufactured
- Easy to clean
- Durable to withstand everyday use in a busy household
- Solid wood showing the grain
- Designed to be used in conjunction with Caversham Furniture
- Matching toilet seats available to complete the look
- Supplied with a plinth to accommodate varying heights and installations

# **Product Specification**

**Product Construction:** 

**Product Finish:** Oyster

**Product Weight (Kg):** 25.38

Packaged Product Weight (Kg): 30.74

### **Dimensions**

Height: 440mm Width: 1688mm Depth: 21mm

#### **Guarantee**



Revision: DI

Heritage Bathrooms, Birch Coppice Business Park, Dordon, Tamworth B78 ISG Tel: 0844 701 8501 | Fax: 0844 701 8502 | Web: www.heritagebathrooms.com | Email: technical@heritagebathrooms.com