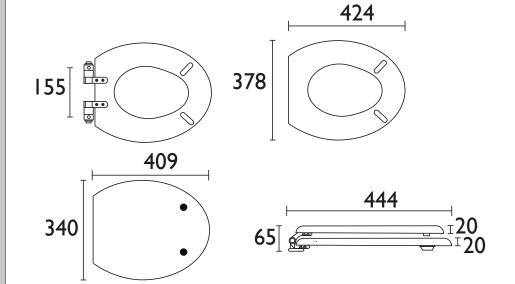

---------|--------------------------------------------------------|
| Contemporary or Traditional: | Traditional                                            |
| Main Construction Material:  | MDF                                                    |
| What's in the Box?:          | Ix Seat, Ix Soft Close Hinges, Ix Fitting Instructions |

Dimensions (measurements in mm)

### Features:

- Adjustable hinges to fit all British Standard WCs
- Quick release button for easy clean.
- Durable to withstand everyday use
- Soft close hinge for easier operation.

## **Product Certifications:**

### Additional Information:

### Variant SKUs:

TSIL101SC - Ivory Lace Soft Close TSWGL101SC - White Gloss Soft Close TSDGR101SC - Dove Grey Soft Close TSOYS101SC - Oyster Soft Close TSOAK101SC - Oak Soft Close



# **TECHNICAL DATA SHEET**