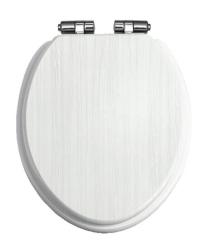

# HERITAGE Accessory Range Toilet Seat Soft Close

Toilet Seat Soft Close Chrome Hinge White Ash

| Specification                |                                                        |
|------------------------------|--------------------------------------------------------|
| Contemporary or Traditional: | Traditional                                            |
| Main Construction Material:  | MDF                                                    |
| What's in the Box?:          | Ix Seat, Ix Soft Close Hinges, Ix Fitting Instructions |

### Features:

- Adjustable hinges to fit all British Standard WCs
- Quick release button for easy clean.
- Durable to withstand everyday use
- Soft close hinge for easier operation.