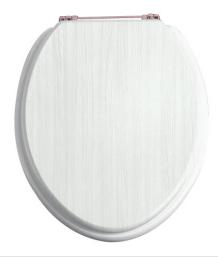

# TSWASI02

| Specification                    |           |
|----------------------------------|-----------|
| Finish:                          | White Ash |
| Weight (kg):                     | 3.00      |
| Weight Including Packaging (kg): | 3.48      |
| Assembly Required:               | Yes       |
| Fixings Included:                | Yes       |

### Features:

- Adjustable hinges to fit all British Standard WCs
- Available with Chrome, Gold or Rose Gold Hinges
- Durable to withstand everyday use