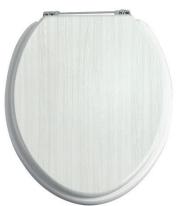

## HERITAGE Accessory Range Toilet Seat Chrome Hinge White Ash

| _         |  |
|-----------|--|
| Features: |  |

- Adjustable hinges to fit all British Standard WCs
- Durable to withstand everyday use

TSIL101 - Ivory Lace Toilet Seat with Chrome Hinges