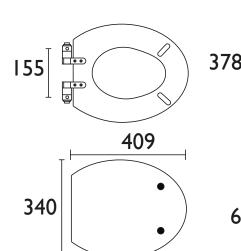

## TSWASI0I

## HERITAGE Accessory Range Toilet Seat Chrome Hinge White Ash



| _         |  |
|-----------|--|
| Features: |  |

- Adjustable hinges to fit all British Standard WCs
- Durable to withstand everyday use



TSIL101 - Ivory Lace Toilet Seat with Chrome Hinges

TSWGL101 - White Gloss Toilet Seat with Chrome Hinges

| Specification                |                                                |
|------------------------------|------------------------------------------------|
| Contemporary or Traditional: | Traditional                                    |
| Main Construction Material:  | MDF                                            |
| What's in the Box?:          | Ix WC Seat, Ix Hinges, Ix Fitting Instructions |

## Dimensions (measurements in mm)







## **TECHNICAL DATA SHEET**



**HERITAGE**<sup>®</sup> BATHROOMS D3

Heritage Bathrooms, Birch Coppice Business Park, Dordon, Tamworth, B78 ISG. Telephone: 0330 026 8503. Web Site: www.heritagebathrooms.com Email: technical@heritagebathrooms.com. All of our products are covered by a guarantee. Most include both parts and labour. Please note that guarantees are only valid with a proof of purchase. Our guarantees apply to products in domestic use. Any products in commercial use carry a guarantee of 1 year. See www.heritagebathrooms.com/warranty for more information. The information contained on this page was correct at date of issue. Fitting Dimensions are provided as a guide only. Some variation may occur due to manufacturing tolerances. Heritage Bathrooms pursues a policy of continu