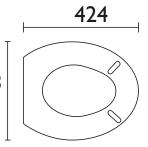

## TSWASI0I

## HERITAGE Accessory Range Toilet Seat Chrome Hinge White Ash



| _         |  |
|-----------|--|
| Features: |  |

- Adjustable hinges to fit all British Standard WCs
- Durable to withstand everyday use



TSIL101 - Ivory Lace Toilet Seat with Chrome Hinges

TSWGL101 - White Gloss Toilet Seat with Chrome Hinges

| Specification                |                                                |
|------------------------------|------------------------------------------------|
| Contemporary or Traditional: | Traditional                                    |
| Main Construction Material:  | MDF                                            |
| What's in the Box?:          | Ix WC Seat, Ix Hinges, Ix Fitting Instructions |

## Dimensions (measurements in mm)







## **TECHNICAL DATA SHEET**



**HERITAGE**<sup>®</sup> BATHROOMS D3

Heritage Bathrooms, Birch Coppice Business Park, Dordon, Tamworth, B78 ISG. Telephone: 0330 026 8503. Web Site: www.heritagebathrooms.com Email: technical@heritagebathrooms.com. All of our products are covered by a guarantee. Most include both parts and labour. Please note that guarantees are only valid with a proof of purchase. Our guarantees apply to products in domestic use. Any products in commercial use carry a guarantee of 1 year. See www.heritagebathrooms.com/warranty for more information. The information contained on this page was correct at date of issue. Fitting Dimensions are provided as a guide only. Some variation may occur due to manufacturing tolerances. Heritage Bathrooms pursues a policy of continuou