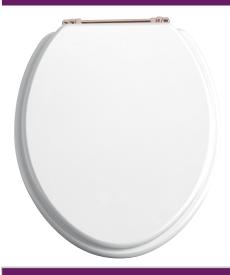

## Heritage Furniture Range Toilet Seat Rose Gold Hinge White Gloss

| Specification                    |             |
|----------------------------------|-------------|
| Finish:                          | White Gloss |
| Weight (kg):                     | 3.00        |
| Weight Including Packaging (kg): | 3.48        |
| Assembly Required:               | Yes         |
| Fixings Included:                | Yes         |

### Features:

- Adjustable hinges to fit all British Standard WCs
- Available with Chrome, Gold or Rose Gold Hinges
- Durable to withstand everyday use