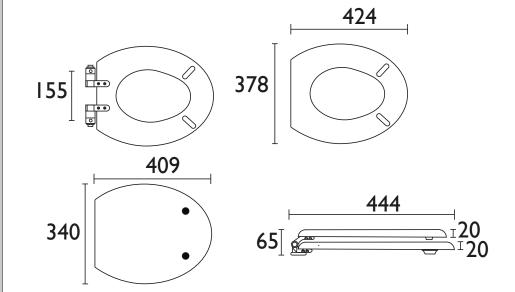

|
|------------------------------|-----------------------------------------------|
| Contemporary or Traditional: | Contemporary                                  |
| Main Construction Material:  | MDF                                           |
| What's in the Box?:          | IxWC Seat, Ix Hinges, Ix Fitting Instructions |

Dimensions (measurements in mm)

## Features:

- Adjustable hinges to fit all British Standard WCs
- Durable to withstand everyday use

Product Certifications:

Additional Information:

Variant SKUs:

TSWGL100 - White Gloss Toilet Seat with Gold Hinges

TSWGL101SC - White Gloss Toilet Seat with Chrome Soft Close Hinges

TSIL101 - Ivory Lace Toilet Seat with Chrome Hinges

TSDGR101 - Dove Grey Toilet Seat with Chrome Hinges



## **TECHNICAL DATA SHEET**