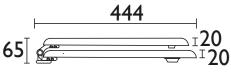

# HERITAGE Accessory Range Toilet Seat Vintage Gold Hinge White Ash

IxWC Seat, Ix Hinges, Ix Fitting Instructions

Specification

Dimensions (measurements in mm)

Traditional

MDF