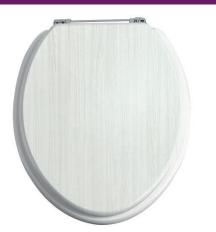

# HERITAGE Accessory Range Toilet Seat Vintage Gold Hinge White Ash

IxWC Seat, Ix Hinges, Ix Fitting Instructions

Specification

Dimensions (measurements in mm)

Traditional

MDF

### Chrome Pictured