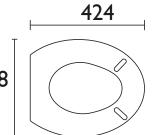

# HERITAGE Accessory Range Toilet Seat Vintage Gold Hinge White Ash

IxWC Seat, Ix Hinges, Ix Fitting Instructions

Specification

Dimensions (measurements in mm)

Traditional

MDF