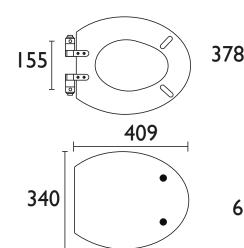

# HERITAGE Accessory Range Toilet Seat Vintage Gold Hinge White Ash

IxWC Seat, Ix Hinges, Ix Fitting Instructions

Specification

Dimensions (measurements in mm)

Traditional

MDF