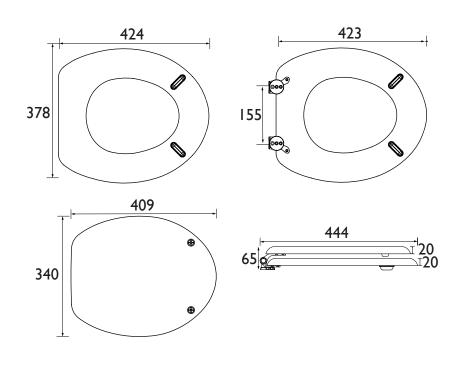

-------|--------|
| Finish:                          | Oyster |
| Weight (kg):                     | 3.00   |
| Weight Including Packaging (kg): | 3.48   |
| Assembly Required:               | Yes    |
| Fixings Included:                | Yes    |

### Dimensions (measurements in mm)

#### Features:

- Adjustable hinges to fit all British Standard WCs
- Available with Chrome, Gold or Rose Gold Hinges
- Durable to withstand everyday use

## Additional Information:

- Complete your WC with our range of WC seats. Available in a choice of colours that can be matched to our range of furniture.
- Have you seen our Statement Baths? Our stunning Aderley Mock Croc Skin Effect Freestanding Bath would make a wonderful addition to your bathroom.
- Search BALFS00CRC on our website for further details



## TECHNICAL DATA SHEET





Heritage Bathrooms, Birch Coppice Business Park, Dordon, Tamworth, B78 ISG. Telephone: 0844 701 8501. Facsimile: 0844 701 8502 Web Site: www.heritagebathrooms.com Email: technical@heritagebathrooms.com.The information contained on this page was correct at date of issue. Fitting Dimensions are provided as a guide only. Some variation may occur due to manufacturing tolerances. Heritage Bathrooms pursues a policy of continuing improvement in design and performance of its products and so reserves the right to change specifications without prior notice. All of our products are covered by a guarantee. Most include both parts and labour. Please note that guarantees are only valid with a proof of purchase. Our guarantees apply to products in domestic use. Any product