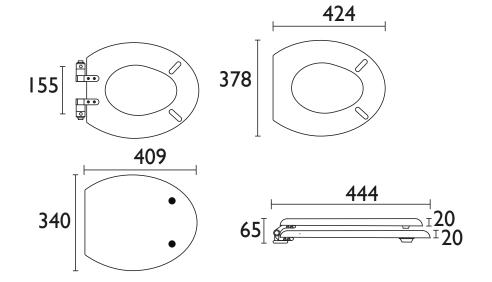

----------|---------------------------------------------------------|
| Contemporary or Traditional: | Contemporary                                            |
| Main Construction Material:  | MDF                                                     |
| What's in the Box?:          | IxWC Seat, Ix Soft Close Hinge, Ix Fitting Instructions |

### Dimensions (measurements in mm)

#### Features:

- Adjustable hinges to fit all British Standard WCs
- · Quick release button for easy clean.
- Durable to withstand everyday use
- Soft close hinge for easier operation.

#### **Product Certifications:**

Additional Information:

Variant SKUs:

TSDGR101SC - Dove Grey Soft Close TSIL101SC - Ivory Lace Soft Close TSBLA101SC - Black Soft Close TSOAK101SC - Oak Soft Close TSWNT101SC - Walnut Soft Close



## **TECHNICAL DATA SHEET**