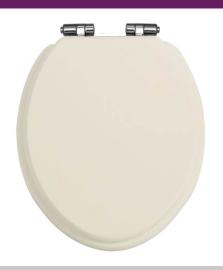

# HERITAGE Accessory Range Toilet Seat Soft Close Chrome Hinge Oyster

| Specification                |                                                         |
|------------------------------|---------------------------------------------------------|
| Contemporary or Traditional: | Contemporary                                            |
| Main Construction Material:  | MDF                                                     |
| What's in the Box?:          | IxWC Seat, Ix Soft Close Hinge, Ix Fitting Instructions |

#### Features:

- Adjustable hinges to fit all British Standard WCs
- · Quick release button for easy clean.
- Durable to withstand everyday use
- Soft close hinge for easier operation.