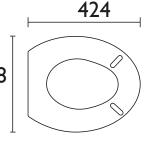

|
|------------------------------|------------------------------------------------|
| Contemporary or Traditional: | Contemporary                                   |
| Main Construction Material:  | MDF                                            |
| What's in the Box?:          | Ix WC Seat, Ix Hinges, Ix Fitting Instructions |

### Dimensions (measurements in mm)

#### Features:

- Adjustable hinges to fit all British Standard WCs
- Durable to withstand everyday use

## **Product Certifications:**

#### Additional Information:

#### Variant SKUs:

TSOYS101 - Oyster Toilet Seat with Chrome Hinges

TSOYSI0ISC - Oyster Toilet Seat with **Chrome Soft Close Hinges** 

TSIL100 - Ivory Lace Toilet Seat with Gold Hinges

TSDGR100 - Dove Grey Toilet Seat with Gold Hinges







# **TECHNICAL DATA SHEET**



**HERITAGE**<sup>®</sup> BATHROOMS D3

Heritage Bathrooms, Birch Coppice Business Park, Dordon, Tamworth, B78 ISG. Telephone: 0330 026 8503. Web Site: www.heritagebathrooms.com Email: technical@heritagebathrooms.com. All of our products are covered by a guarantee. Most include both parts and labour. Please note that guarantees are only valid with a proof of purchase. Our guarantees apply to products in domestic use. Any products in commercial use carry a guarantee of 1 year. See www.heritagebathrooms.com/warranty for more information. The information contained on this page was correct at date of issue. Fitting Dimensions are provided as a guide only. Some variation may occur due to manufacturing tolerances. Heritage Bathrooms pursues a policy of continuous