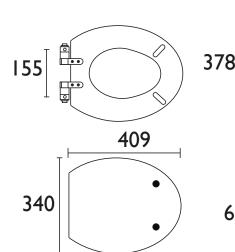

|
|------------------------------|------------------------------------------------|
| Contemporary or Traditional: | Contemporary                                   |
| Main Construction Material:  | MDF                                            |
| What's in the Box?:          | Ix WC Seat, Ix Hinges, Ix Fitting Instructions |

### Dimensions (measurements in mm)

#### Features:

- Adjustable hinges to fit all British Standard WCs
- Durable to withstand everyday use

## **Product Certifications:**

#### Additional Information:

#### Variant SKUs:

TSOYS101 - Oyster Toilet Seat with Chrome Hinges

TSOYSI0ISC - Oyster Toilet Seat with **Chrome Soft Close Hinges** 

TSIL100 - Ivory Lace Toilet Seat with Gold Hinges

TSDGR100 - Dove Grey Toilet Seat with Gold Hinges







# **TECHNICAL DATA SHEET**



**HERITAGE**<sup>®</sup> BATHROOMS D3

Heritage Bathrooms, Birch Coppice Business Park, Dordon, Tamworth, B78 ISG. Telephone: 0330 026 8503. Web Site: www.heritagebathrooms.com Email: technical@heritagebathrooms.com. All of our products are covered by a guarantee. Most include both parts and labour. Please note that guarantees are only valid with a proof of purchase. Our guarantees apply to products in domestic use. Any products in commercial use carry a guarantee of 1 year. See www.heritagebathrooms.com/warranty for more information. The information contained on this page was correct at date of issue. Fitting Dimensions are provided as a guide only. Some variation may occur due to manufacturing tolerances. Heritage Bathrooms pursues a policy of continuo