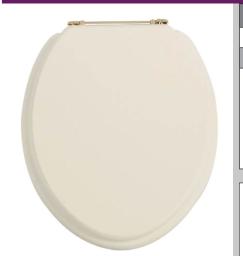

# HERITAGE Accessory Range Toilet Seat Vintage Gold Hinge Oyster

| Specification                |                                                |
|------------------------------|------------------------------------------------|
| Contemporary or Traditional: | Contemporary                                   |
| Main Construction Material:  | MDF                                            |
| What's in the Box?:          | Ix WC Seat, Ix Hinges, Ix Fitting Instructions |