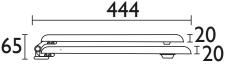

|
|------------------------------|------------------------------------------------|
| Contemporary or Traditional: | Contemporary                                   |
| Main Construction Material:  | MDF                                            |
| What's in the Box?:          | Ix WC Seat, Ix Hinges, Ix Fitting Instructions |

### Dimensions (measurements in mm)

#### Features:

- Adjustable hinges to fit all British Standard WCs
- Durable to withstand everyday use

## **Product Certifications:**

#### Additional Information:

#### Variant SKUs:

TSOYS101 - Oyster Toilet Seat with Chrome Hinges

TSOYSI0ISC - Oyster Toilet Seat with **Chrome Soft Close Hinges** 

TSIL100 - Ivory Lace Toilet Seat with Gold Hinges

TSDGR100 - Dove Grey Toilet Seat with Gold Hinges







# **TECHNICAL DATA SHEET**



**HERITAGE**<sup>®</sup> BATHROOMS D3

Heritage Bathrooms, Birch Coppice Business Park, Dordon, Tamworth, B78 ISG. Telephone: 0330 026 8503. Web Site: www.heritagebathrooms.com Email: technical@heritagebathrooms.com. All of our products are covered by a guarantee. Most include both parts and labour. Please note that guarantees are only valid with a proof of purchase. Our guarantees apply to products in domestic use. Any products in commercial use carry a guarantee of 1 year. See www.heritagebathrooms.com/warranty for more information. The information contained on this page was correct at date of issue. Fitting Dimensions are provided as a guide only. Some variation may occur due to manufacturing tolerances. Heritage Bathrooms pursues a policy of continuous i