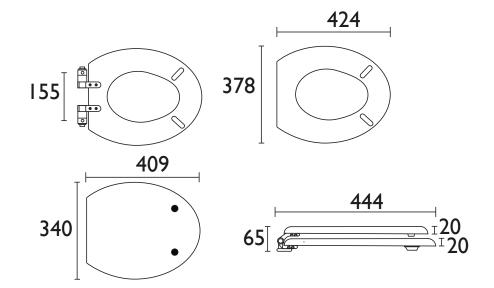

|                                               |
|------------------------------|-----------------------------------------------|
| Contemporary or Traditional: | Traditional                                   |
| Main Construction Material:  | Oak                                           |
| What's in the Box?:          | IxWC Seat, Ix Hinges, Ix Fitting Instructions |

Dimensions (measurements in mm)

## Features:

- Adjustable hinges to fit all British Standard WCs
- Durable to withstand everyday use

**Product Certifications:** 

Additional Information:

Variant SKUs:

TSOAK 100 - Oak Toilet Seat with Gold Hinges

TSOAK101SC - Oak Toilet Seat with Chrome Soft Close Hinges

TSWNT101 - Walnut Toilet Seat with Chrome Hinges

TSBLA101 - Black Toilet Seat with Chrome Hinges



## **TECHNICAL DATA SHEET**