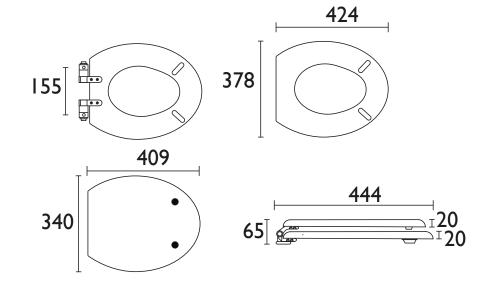

orary or Traditional: | Contemporary                                             |
| Main Construction Material:  | MDF                                                      |
| What's in the Box?:          | IxWC Seat, Ix Soft Close Hinges, Ix Fitting Instructions |

### Dimensions (measurements in mm)

### Features:

- Adjustable hinges to fit all British Standard WCs
- Quick release button for easy clean.
- Durable to withstand everyday use
- Soft close hinge for easier operation.

## **Product Certifications:**

#### Additional Information:

#### Variant SKUs:

TSBLA101SC - Black Toilet Seat Soft Close TSWGL101SC - White Gloss Toilet Seat Soft Close TSIL101SC - Ivory Lace Toilet Seat

Soft Close

TSGRA101SC - Graphite Toilet Seat Soft Close

TSOYS101SC - Oyster Toilet Seat

Soft Close



# **TECHNICAL DATA SHEET**