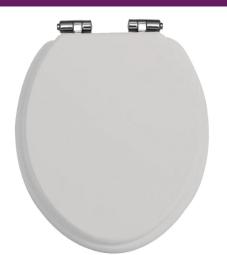

# HERITAGE Accessory Range Toilet Seat Soft Close

Chrome Hinge Dove Grey

| Specification                |                                                          |
|------------------------------|----------------------------------------------------------|
| Contemporary or Traditional: | Contemporary                                             |
| Main Construction Material:  | MDF                                                      |
| What's in the Box?:          | IxWC Seat, Ix Soft Close Hinges, Ix Fitting Instructions |

### Features:

- Adjustable hinges to fit all British Standard WCs
- Quick release button for easy clean.
- Durable to withstand everyday use
- Soft close hinge for easier operation.