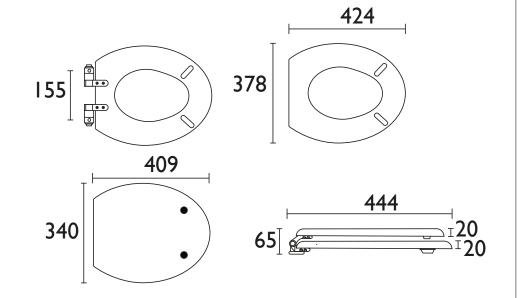

|
|------------------------------|-----------------------------------------------|
| Contemporary or Traditional: | Contemporary                                  |
| Main Construction Material:  | MDF                                           |
| What's in the Box?:          | IxWC Seat, Ix Hinges, Ix Fitting Instructions |

Dimensions (measurements in mm)

## Features:

- Adjustable hinges to fit all British Standard WCs
- Durable to withstand everyday use

**Product Certifications:** 

Additional Information:

Variant SKUs:

TSDGR101 - Dove Grey Toilet Seat with Chrome Hinges

TSDGR101SC - Dove Grey Toilet Seat with Chrome Soft Close Hinges

TSIL100 - Ivory Lace Toilet Seat with Gold Hinges

TSGRA100 - Graphite Toilet Seat with Gold Hinges



## TECHNICAL DATA SHEET