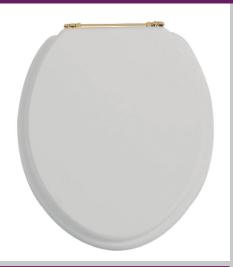

## TSDGR100

## HERITAGE Accessory Range Toilet Seat Vintage Gold Hinge Dove Grey

| Specification                |                                               |
|------------------------------|-----------------------------------------------|
| Contemporary or Traditional: | Contemporary                                  |
| Main Construction Material:  | MDF                                           |
| What's in the Box?:          | IxWC Seat, Ix Hinges, Ix Fitting Instructions |

## Features:

- Adjustable hinges to fit all British Standard WCs
- Durable to withstand everyday use

**Product Certifications:** 

Additional Information:

Variant SKUs:

TSDGR101 - Dove Grey Toilet Seat with Chrome Hinges