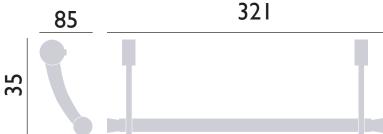

# TECHNICAL DATA SHEET



# Abingdon Washstand Towel Rail in Vintage Gold

## **Product** Specification

Product Code: WTABUNIVG

Finish: Vintage Gold Plated

**Product Type:** Furniture





#### Overall Dimensions

### **Additional** Information

- Designed to complement the Abingdon Washstand in Vintage Gold excluding the Claverton Range
- Also available in Chrome and Rose Gold Finishes (WTABUNIRG & WTABUNI)

**Guarantee:** 5 Years

**Technical Advice:** For further information please call 0844 701 8503 or email

technical@heritagebathrooms.com.

Heritage Bathrooms, Birch Coppice Business Park, Dordon, Tamworth, B78 ISG Telephone: 0844 701 8501 Facsimile: 0844 701 8502
Web Site: <a href="https://www.heritagebathrooms.com">www.heritagebathrooms.com</a> Email: <a href="mailto:technical@heritagebathrooms.com">technical@heritagebathrooms.com</a>