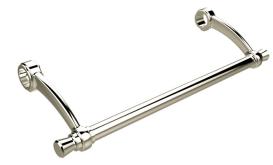

# Abingdon Washstand Towel Rail in Vintage Gold

## **Product** Specification

Product Code: WTABUNIVG

Finish: Vintage Gold Plated

**Product Type:** Furniture