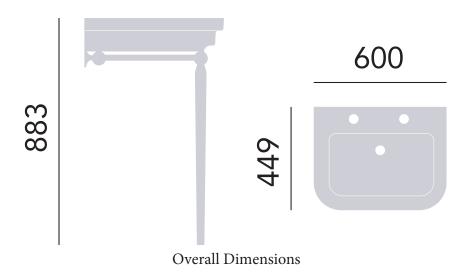

## **Abingdon Wynwood Washstand Vintage** Gold

**Product** Specification

**Product Code: WSABWYNVG** Finish: Vintage Gold **Furniture Product Type:** 

Basin not included

## **Additional** Information

- Glass Shelf Available (WGABWYN)
- Towel Rail Available (WTABUNI)
- Basin Required: PWYW051 (1 hole), PWYW05 (2 hole) or PWYW053 (3 hole)
- Tested to EN:14688 (Load Test)