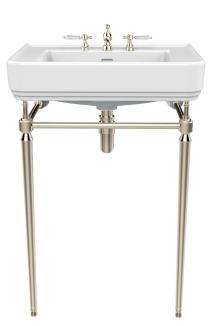

## **Abingdon Wynwood Washstand Vintage** Gold

**Product** Specification

**Product Code: WSABWYNVG** Finish: Vintage Gold **Furniture Product Type:** 

Basin not included

## **Additional** Information

- Glass Shelf Available (WGABWYN)
- Towel Rail Available (WTABUNI)
- Basin Required: PWYW051 (1 hole), PWYW05 (2 hole) or PWYW053 (3 hole)
- Tested to EN:14688 (Load Test)