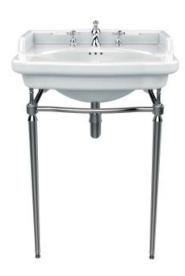

## Abingdon Victoria Washstand Chrome

## **Product** Specification

**Product Code: WSABVIC** 

Finish: Chrome Plated

**Furniture Product Type:** 

Basin not included

## **Additional** Information

- Glass Shelf Available (WGABVIC)
- Towel Rail Available (WTABUNI)
- Basin Required: PVEW063 (3 hole)
- Tested to EN:14688 (Load Test)

**Guarantee:** 5 Years

**Technical Advice:** For further information please call 0844 701 8503 or email