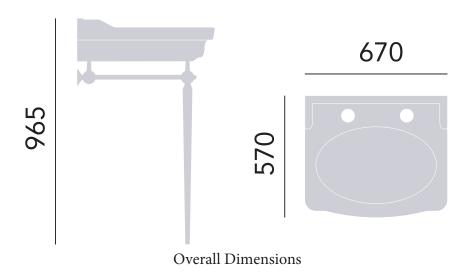

## **Product** Specification

**Product Code: WSABVIC** 

Finish: Chrome Plated

**Furniture Product Type:** 

Basin not included

## **Additional** Information

- Glass Shelf Available (WGABVIC)
- Towel Rail Available (WTABUNI)
- Basin Required: PVEW063 (3 hole)
- Tested to EN:14688 (Load Test)

**Guarantee:** 5 Years

**Technical Advice:** For further information please call 0844 701 8503 or email