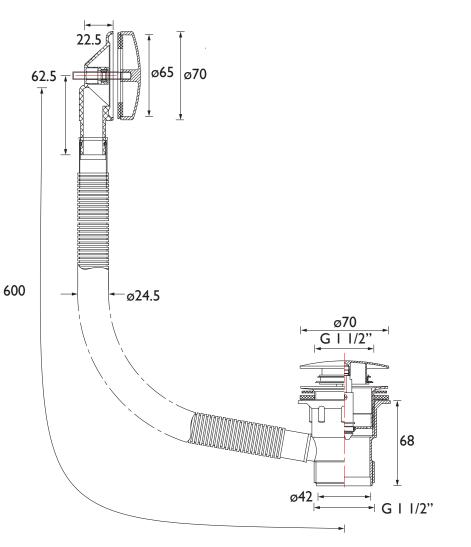

|  |
| Connection Inlet:                    | GI I/2"                                                                                                                                                                            |  |
| Waste Flow Rate (litres per minute): | 71.8                                                                                                                                                                               |  |
| What's in the Box?:                  | Ix Screw-in Waste Body, Ix Waste Body, Ix Rubber<br>Washer, Ix Silicon Washer, Ix Clicker Mechanism, Ix<br>Overflow Tube, Ix Overflow Body, Ix Overflow Face,<br>2x Rubber Washers |  |

## Dimensions (measurements in mm)



## **TECHNICAL DATA SHEET**





Heritage Bathrooms, Birch Coppice Business Park, Dordon, Tamworth, B78 ISG. Telephone: 0330 026 8503. Web Site: www.heritagebathrooms.com Email: technical@heritagebathrooms.com. \*Non-chrome product finishes carry a 3 year guarantee on finish. All of our products are covered by a guarantee. Most include both parts and labour. Please note that guarantees are only valid with a proof of purchase. Our guarantees apply to products in domestic use. Any products in commercial use carry a guarantee of 1 year. See www.heritagebathrooms.com/warranty for more information. The information contained on this page was correct at date of issue. Fitting Dimensions are provided as a guide only. Some variation may occur due to manufacturing tolerances. Heritage Bathrooms pu