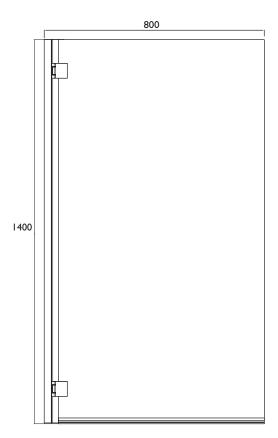

### **Product** Specification

**Product Code:** SBLAU05

Glass/Chrome Finish:

**Product Type:** Bath/Shower Screen

#### **Additional** Information

Wall Mounted

Can be universally hung to suit the orientation of your bath

**Guarantee:** 5 Years

**Technical Advice:** For further information please call 0330 026 8503 or email