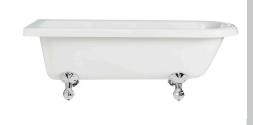

# TILBURY Bath Range Tilbury Corner Freestanding Acrylic Bath OTH LH

| Specification                    |                                   |
|----------------------------------|-----------------------------------|
| Main Construction Material:      | Acrylic                           |
| Plumbing System Suitability:     | Suitable for all plumbing systems |
| Finish:                          | White                             |
| Number of Tap Holes:             | 0                                 |
| Inlet Centres (mm):              | N/A                               |
| Weight (kg):                     | 36.2                              |
| Weight Including Packaging (kg): | 37.1                              |
| Capacity (l):                    | 185                               |
| Assembly Required:               | No                                |
| What's Included?:                | 1x Acrylic Bath                   |
|                                  |                                   |
|                                  |                                   |
|                                  |                                   |

#### **Features:**

- This freestanding style bath is the perfect statement additional to any style of bathroom.
- Tactile finish in European white, quality acrylic to create stand out in your bathroom
- Flattened external edge and square corner-to-wall design ideal for space saving
- Can be paired with a bath screen or curtain

### Additional Information:

This Product is Shown With:

BTIFC-Tilbury Corner Bath Feet Chrome