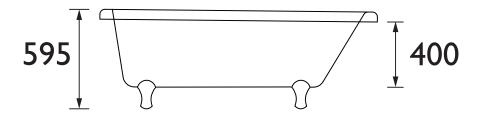

#### This Product Also Needs:

BTIFC-Tilbury Corner Bath Feet Chrome

THC16-Heritage Exposed Bath Waste Chrome (Recommended) THC15CI- Heritage Bath Trap

Dimensions (measurements in mm)