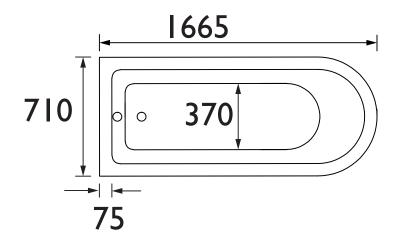

#### This Product Also Needs:

BTIFC-Tilbury Corner Bath Feet Chrome

THC16-Heritage Exposed Bath Waste Chrome (Recommended) THC15CI- Heritage Bath Trap

Dimensions (measurements in mm)