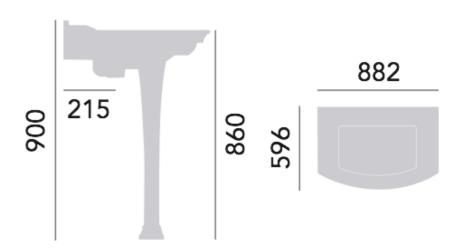

## **Product** Specification

Product Codes: PHPW461 (I Taphole)

PHPW46 (2 Taphole) PHPW463 (3 Taphole)

PHPW09L (Console Basin Legs)

Finish: White

Product Type: Traditional

Construction: Vitreous China

**Dimensions for Fitting:** 900 (H) mm, 882 (W) mm, 596 (D) mm