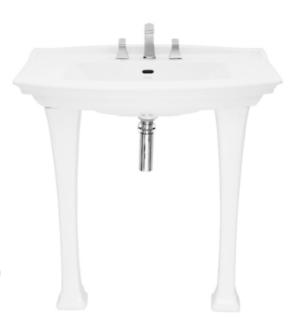

## **Blenheim**

Single Console Basin and Legs

## **Product** Specification

Product Codes: PHPW461 (I Taphole)

PHPW46 (2 Taphole) PHPW463 (3 Taphole)

PHPW09L (Console Basin Legs)

Finish: White

Product Type: Traditional

Construction: Vitreous China

**Dimensions for Fitting:** 900 (H) mm, 882 (W) mm, 596 (D) mm