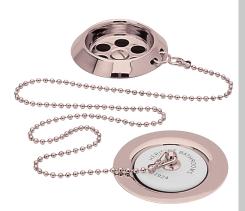

## HERITAGE Waste Range Ornate Bath Waste Rose Gold

| Specification                        |                                                                                                                                                                                             |
|--------------------------------------|---------------------------------------------------------------------------------------------------------------------------------------------------------------------------------------------|
| Contemporary or Traditional:         | Traditional                                                                                                                                                                                 |
| Main Construction Material:          | Brass; Stainless Steel; ABS                                                                                                                                                                 |
| Connection Inlet:                    | GI 1/2"                                                                                                                                                                                     |
| Waste Flow Rate (litres per minute): | 50.6                                                                                                                                                                                        |
| What's in the Box?:                  | Ix Plastic Waste Body, 2x Rubber Washers, Ix Flange, Ix Porcelain Plug, Ix 600mm Ball Link Chain, Ix Overflow Face, 2x Overflow Washers, Ix Overflow Body, Ix 500mm Push-Fit Overflow Tube. |

## Features:

- Ball link chain & plug parking bracket
- Main body brass construction
- Deluxe porcelain plug

**Product Certifications:** 

Additional Information:

Variant SKUs:

THCIIP - Heritage Bath Waste with Porcelain Plug Chrome