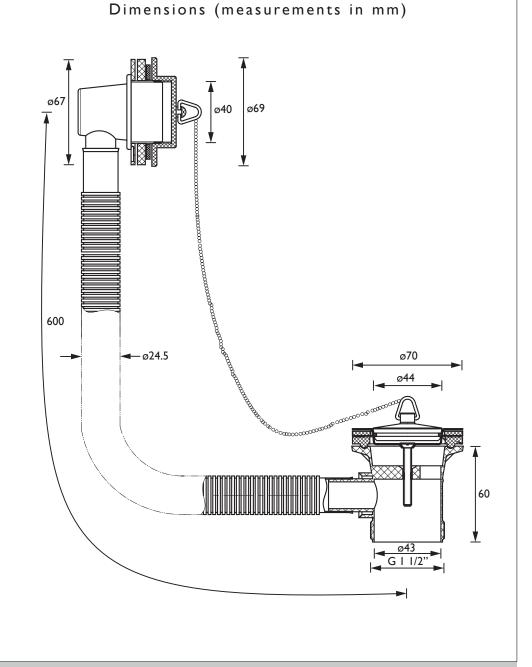

|
| Waste Flow Rate (litres per minute): | 50.6                                                                                                                                                                                        |
| What's in the Box?:                  | Ix Plastic Waste Body, 2x Rubber Washers, Ix Flange, Ix Porcelain Plug, Ix 600mm Ball Link Chain, Ix Overflow Face, 2x Overflow Washers, Ix Overflow Body, Ix 500mm Push-Fit Overflow Tube. |

## Features:

- Ball link chain & plug parking bracket
- Main body brass construction
- Deluxe porcelain plug

**Product Certifications:** 

Additional Information:

Variant SKUs:

THCIIP - Heritage Bath Waste with Porcelain Plug Chrome

THRGII - Heritage Bath Waste Rose Gold



## TECHNICAL DATA SHEET