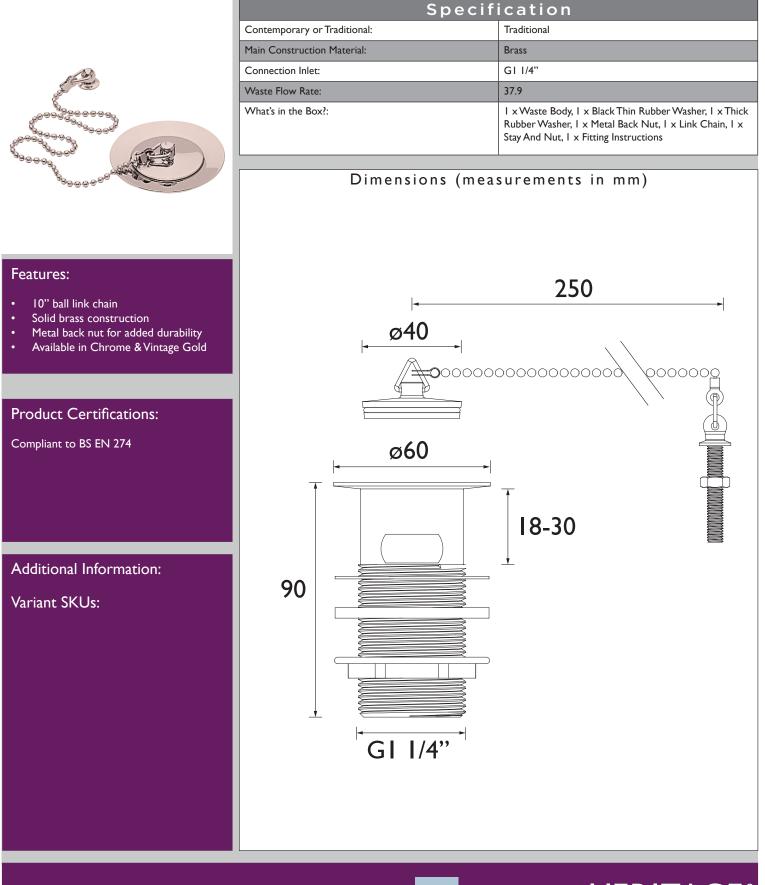

## THRG10

## HERITAGE Waste Range Heritage Slotted Basin Waste Rose Gold

## **TECHNICAL DATA SHEET**

Heritage Bathrooms, Birch Coppice Business Park, Dordon, Tamworth, B78 ISG. Telephone: 0330 026 8503. Web Site: www.heritagebathrooms.com Email: technical@heritagebathrooms.com.
\*Non-chrome product finishes carry a 3 year guarantee on finish. All of our products are covered by a guarantee. Most include both parts and labour. Please note that guarantees are only valid with a proof of purchase. Our guarantees apply to products in domestic use. Any products in commercial use carry a guarantee of 1 year. See www.heritagebathrooms.com/warranty for more information. The information contained on this page was correct at date of issue. Fitting Dimensions are provided as a guide only. Some variation may occur due to manufacturing tolerances. Heritage Bathrooms pursues a policy of continuous improvement in design and performance of its products and so reserves the right to change specifications without prior notice.