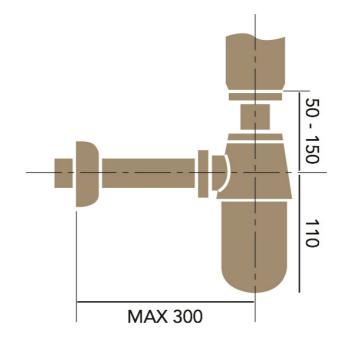

#### **Product** Specification

Product Code: THRG19
Finish: Rose Gold
Product Type: Traditional
Construction: Plated Brass

**Dimensions:** 300 (W) mm, 160 – 260 (H) mm