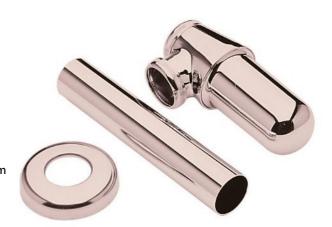

### Traditional Bottle Trap

#### **Product** Specification

Product Code: THRG19
Finish: Rose Gold
Product Type: Traditional
Construction: Plated Brass

**Dimensions:** 300 (W) mm, 160 – 260 (H) mm