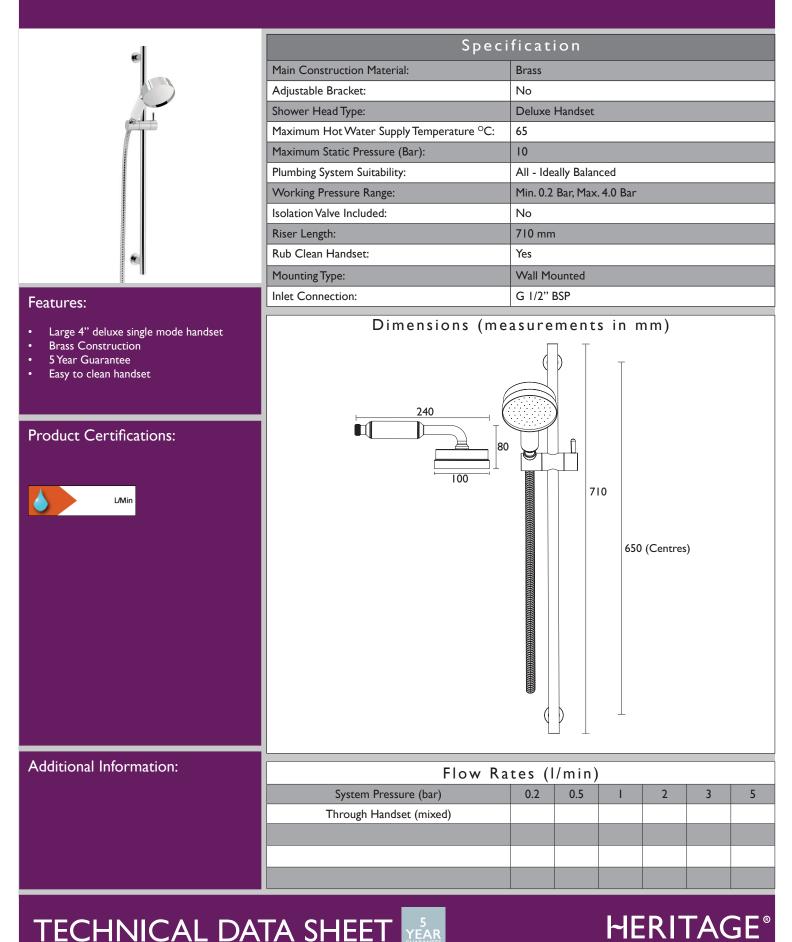

## STC18

## SHOWER ACC Shower Range Premium Flexible Kit Chrome

BATHROOMS

D3

Heritage Bathrooms, Birch Coppice Business Park, Dordon, Tamworth, B78 ISG. Telephone: 0844 701 8501. Facsimile: 0844 701 8502 Web Site: www.heritagebathrooms.com Email: technical@heritagebathrooms.com. The information contained on this page was correct at date of issue. Fitting Dimensions are provided as a guide only. Some variation may occur due to manufacturing tolerances. Heritage Bathrooms pursues a policy of continuing improvement in design and performance of its products and so reserves the right to change specifications without prior notice. All of our products are covered by a guarantee. Most include both parts and labour. Please note that guarantees are only valid with a proof of purchase. Our guarantees apply to products in domestic use. Any products in commercial use carry a guarantee of 1 year. See www.heritagebathrooms.com/warranty for more information.