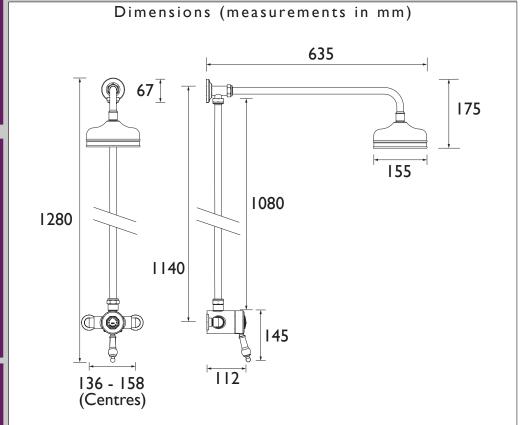

#### Features:

- Optimised for UK market, designed to work at pressure range of 0.1 - 5.0bar
- Thermostatic temperature control and automatic stop prevent surges of hot or cold water
- Performance Flow to provide a drenching experience
- Adjustable inlet centres, allowing you to use existing pipework with centres measuring anything between 136mm and 158mm.
- Large 6" shower rose