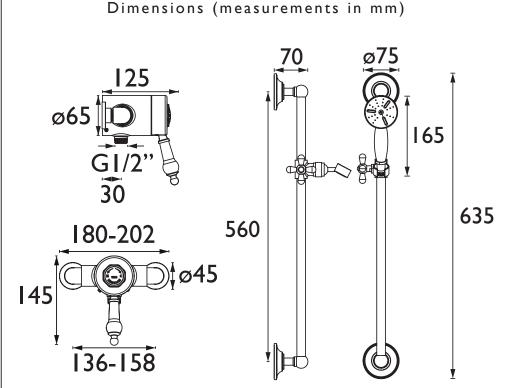

### Features:

- Optimised for UK market, designed to work at pressure range of 0.1 - 5.0bar
- Thermostatic temperature control and automatic stop prevent surges of hot or cold water
- Performance Flow to provide a drenching experience
- Adjustable inlet centres, allowing you to use existing pipework with centres measuring anything between 136mm and 158mm