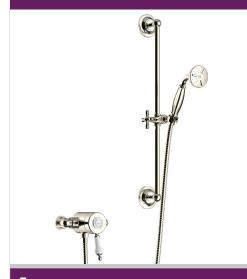

### **GLASTONBRY Shower Range**

Glastonbury Exposed Thermostatic Single Control Shower Valve with Premium Flexible Riser Kit Vintage Gold

### Features:

- Optimised for UK market, designed to work at pressure range of 0.1 - 5.0bar
- Thermostatic temperature control and automatic stop prevent surges of hot or cold water
- Performance Flow to provide a drenching experience
- Adjustable inlet centres, allowing you to use existing pipework with centres measuring anything between 136mm and 158mm