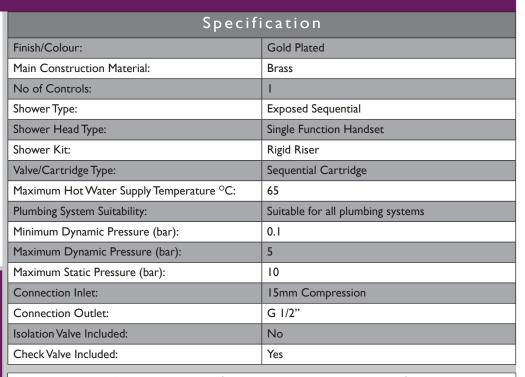

#### Additional Information:

| Flow Rates (I/min)         |     |     |      |      |      |      |
|----------------------------|-----|-----|------|------|------|------|
| System Pressure (bar)      | 0.1 | 0.5 | I    | 2    | 3    | 5    |
| Through Handset (mixed)    | 2.3 | 9   | 13.5 | 19.8 | 25.1 | 32.4 |
| With Flow Limiters (mixed) | 1.4 | 5.6 | 7.4  | 7.6  | 7.7  | 8.5  |