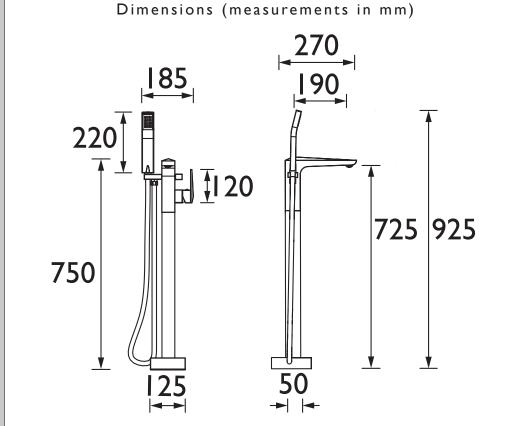

n Outlet:                | Anti-splash                        |  |  |
| Number of Tap Holes:              | 2                                  |  |  |
| Valve/Cartridge Type:             | 40mm Cartridge                     |  |  |
| Plumbing System Requirements:     | Suitable for high pressure systems |  |  |
| Minimum Dynamic Pressure:         | 2.0 Bar                            |  |  |
| Maximum Dynamic Pressure:         | 5.0 Bar                            |  |  |
| Maximum Hot Water Temperature: °C | 65                                 |  |  |
| Maximum Static Pressure: (bar)    | 10                                 |  |  |
| Flow Type:                        | Single Flow                        |  |  |
| Isolation Included:               | No                                 |  |  |



| Flow Rates (I/min)    |       |       |       |  |
|-----------------------|-------|-------|-------|--|
| System Pressure (bar) | 2     | 3     | 5     |  |
| THPRG171              | 17.80 | 21.80 | 25.10 |  |

## TECHNICAL DATA SHEET