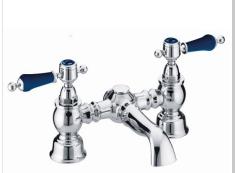

### GLASTONBRY Tap Range Glastonbury Bath Filler Chrome with Blue Levers

| Specification                     |                                    |  |  |  |
|-----------------------------------|------------------------------------|--|--|--|
| Product Type:                     | Bathroom Tap                       |  |  |  |
| Main Construction Material:       | Brass                              |  |  |  |
| Mount Type:                       | Deck                               |  |  |  |
| Handle Type:                      | Lever Handles                      |  |  |  |
| Connection Inlet:                 | G3/4" BSP                          |  |  |  |
| Connection Outlet:                | 3/4" BSP                           |  |  |  |
| Number of Tap Holes:              | Open Outlet                        |  |  |  |
| Valve/Cartridge Type:             | 3/4" Ceramic Disc Valve - 1/4 turn |  |  |  |
| Plumbing System Requirements:     | Suitable for all plumbing systems  |  |  |  |
| Minimum Dynamic Pressure (bar):   | 0.1 bar                            |  |  |  |
| Maximum Dynamic Pressure (bar):   | 5 bar                              |  |  |  |
| Maximum Hot Water Temperature °C: | 60°C                               |  |  |  |
|                                   |                                    |  |  |  |

#### Features:

- Long life 1/4 turn ceramic disc valves for added durability and smooth control.
- Robust metal fixing nut to secure the tap in place reducing the risk of loosening over time.
- A hard-wearing, flawless, scratch resistant chrome finish that lasts for years. Salt spray tested to ensure added durability.
- 10 year parts and 1 year labour guarantee for peace of mind.
- Also available in other finishes.