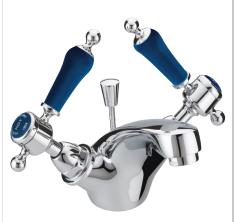

## **GLASTONBRY Tap Range**

Glastonbury One Taphole Basin Mixer Chrome with Blue Levers

| <b>S</b> pecification             |                                   |  |  |  |
|-----------------------------------|-----------------------------------|--|--|--|
| Product Type:                     | Bathroom Tap                      |  |  |  |
| Main Construction Material:       | Brass                             |  |  |  |
| Mount Type:                       | Deck                              |  |  |  |
| Handle Type:                      | Lever                             |  |  |  |
| Connection Inlet:                 | G1/2" BSP                         |  |  |  |
| Connection Outlet:                | Flow Straightener                 |  |  |  |
| Number of Tap Holes:              | 1                                 |  |  |  |
| Valve/Cartridge Type:             | I/4 Turn I/2" Ceramic Disc Valve  |  |  |  |
| Plumbing System Requirements:     | Suitable for all plumbing systems |  |  |  |
| Minimum Dynamic Pressure (bar):   | 0.4 bar                           |  |  |  |
| Maximum Dynamic Pressure (bar):   | 5.0 bar                           |  |  |  |
| Maximum Hot Water Temperature °C: | 65°C                              |  |  |  |
| Maximum Static Pressure (bar):    | I0 bar                            |  |  |  |
| Flow Type:                        | Single                            |  |  |  |
| Isolation Included:               | No                                |  |  |  |