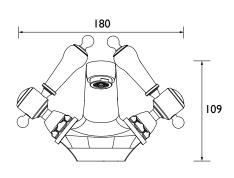

### Dimensions (measurements in mm)

| Flow Rates (I/min)    |      |     |      |      |      |      |  |  |
|-----------------------|------|-----|------|------|------|------|--|--|
| System Pressure (bar) | 0.4  | 0.5 | I    | 2    | 3    | 5    |  |  |
| TGRBL04 (mixed)       | 21.4 | 24  | 33.9 | 47.9 | 58.7 | 75.8 |  |  |