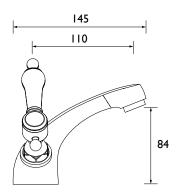

### Dimensions (measurements in mm)

| Flow Rates (I/min)    |      |     |      |      |      |      |  |  |
|-----------------------|------|-----|------|------|------|------|--|--|
| System Pressure (bar) | 0.4  | 0.5 | I    | 2    | 3    | 5    |  |  |
| TGRBL04 (mixed)       | 21.4 | 24  | 33.9 | 47.9 | 58.7 | 75.8 |  |  |