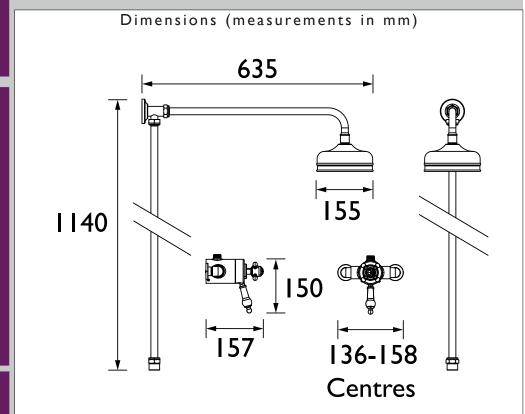

### HARTLEBURY Shower Range

Hartlebury Exposed Thermostatic Dual Control Shower Valve with Premium Fixed Riser Kit Chrome

| Features: |
|-----------|
|-----------|

- Optimised for UK market, designed to work at pressure range of 0.2 - 5.0bar
- Performance Flow to provide a drenching experience
- Smallest recessed valve on the market, will fit into a 35mm cavity space
- Large 6" shower rose, premium handset and hose outlet included