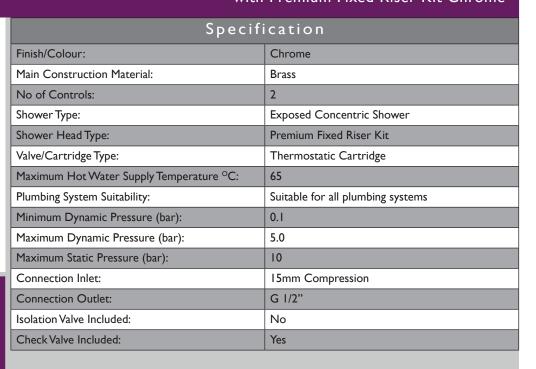

#### **Product Certifications:**

WRAS Cert. Number: 2310900 WRAS Expiry Date: 31/10/2028

#### Additional Information:

| Flow Rates (I/min)      |      |      |      |      |      |      |  |
|-------------------------|------|------|------|------|------|------|--|
| System Pressure (bar)   | 0.2  | 0.5  | 1    | 2    | 3    | 5    |  |
| With Flow Regulators    |      | 13   | 14.1 | 14.2 | 15   | 15.5 |  |
| Without Flow regulators | 10.6 | 18.1 | 26.5 | 37.5 | 45.9 | 59.3 |  |