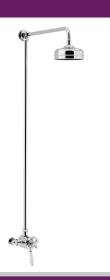

### HARTLEBURY Shower Range

Hartlebury Exposed Thermostatic Dual Control Shower Valve with Premium Fixed Riser Kit Chrome

| Features: |
|-----------|
|-----------|

- Optimised for UK market, designed to work at pressure range of 0.2 - 5.0bar
- Performance Flow to provide a drenching experience
- Smallest recessed valve on the market, will fit into a 35mm cavity space
- Large 6" shower rose, premium handset and hose outlet included