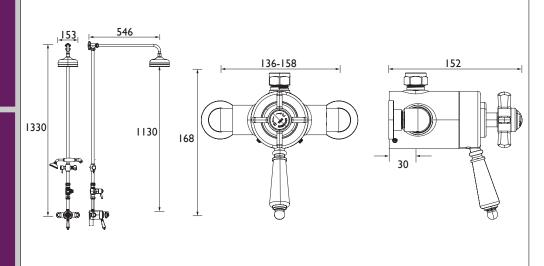

## Dimensions (measurements in mm)

| Flow Rates (I/min)                                 |     |     |     |      |      |      |      |  |
|----------------------------------------------------|-----|-----|-----|------|------|------|------|--|
| System Pressure (bar)                              | 0.1 | 0.2 | 0.5 | I    | 2    | 3    | 5    |  |
| Through Handset (mixed no Flow regulators)         | 1.6 | 4.6 | 6.9 | 10.3 | 11.5 | 13.8 | 15.4 |  |
| Through Handset (mixed with Flow regulators)       |     | -   | 5.2 | 6.1  | 6.6  | 7.2  | 8.1  |  |
| Through Fixed Head (mixed with no Flow regulators) | 2.9 | 5.0 | 8.6 | 11.9 | 13.1 | 14.2 | 15.8 |  |
| Through Fixed Head (mixed with Flow regulators)    |     | -   | 5.6 | 7.4  | 7.6  | 7.7  | 8.5  |  |