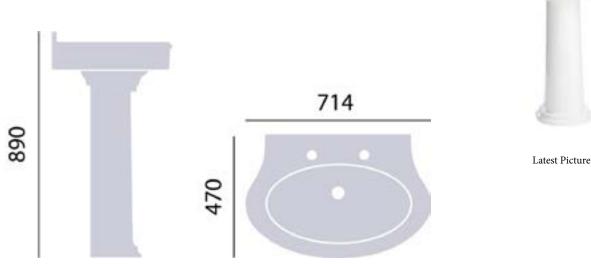

### **Product** Specification

| Product Code: | PCLW05       |
|---------------|--------------|
| Finish:       | White        |
| Product Type: | Sanitaryware |

All measurements in mm unless stated