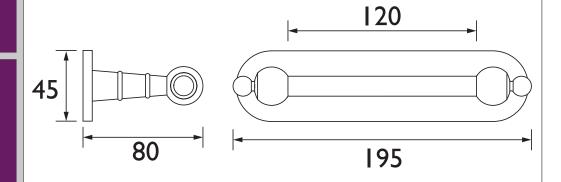

# HOLBORN Accessory Range Holborn Traditional Toilet Roll Holder Vintage Gold

| Specification                |                                                                           |
|------------------------------|---------------------------------------------------------------------------|
| Contemporary or Traditional: | Traditional                                                               |
| Main Construction Material:  | Brass                                                                     |
| Connection Inlet:            | N/A                                                                       |
| Connection Outlet:           | N/A                                                                       |
| Mounting Type::              | Wall Mounted                                                              |
| Height (mm):                 | 45                                                                        |
| Width (mm):                  | 195                                                                       |
| Depth (mm):                  | 80                                                                        |
| Adjustable Brackets:         | No                                                                        |
| What's in the Box?:          | I x Toilet Roll Holder 2 x Screws 2 x Wall Plugs I x Fitting Instructions |

#### Dimensions (measurements in mm)