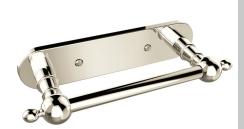

# HOLBORN Accessory Range Holborn Traditional Toilet Roll Holder Vintage Gold

| Specification                |                                                                           |
|------------------------------|---------------------------------------------------------------------------|
| Contemporary or Traditional: | Traditional                                                               |
| Main Construction Material:  | Brass                                                                     |
| Connection Inlet:            | N/A                                                                       |
| Connection Outlet:           | N/A                                                                       |
| Mounting Type::              | Wall Mounted                                                              |
| Height (mm):                 | 45                                                                        |
| Width (mm):                  | 195                                                                       |
| Depth (mm):                  | 80                                                                        |
| Adjustable Brackets:         | No                                                                        |
| What's in the Box?:          | I x Toilet Roll Holder 2 x Screws 2 x Wall Plugs I x Fitting Instructions |

#### Features:

- Brass construction to resist rust and humidity in a bathroom environment
- Beautiful traditional styling
- Available in 3 colour finishes to match your brassware

**Product Certifications:** 