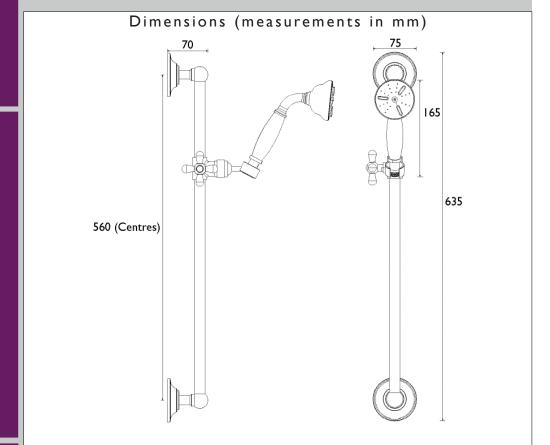

# HERITAGE Shower Range Deluxe Flexible Kit Vintage Gold

| Specification                            |                            |  |  |  |
|------------------------------------------|----------------------------|--|--|--|
| Main Construction Material:              | Brass                      |  |  |  |
| Adjustable Brackets:                     | No                         |  |  |  |
| Shower Head Type:                        | Deluxe Handset             |  |  |  |
| Maximum Hot Water Supply Temperature °C: | 65                         |  |  |  |
| Maximum Static Pressure (Bar):           | 10                         |  |  |  |
| Plumbing System Suitability:             | All - Ideally Balanced     |  |  |  |
| Working Pressure Range:                  | Min. 0.2 Bar, Max. 5.0 Bar |  |  |  |
| Isolation Valve Included:                | No                         |  |  |  |
| Riser Length:                            | 635mm                      |  |  |  |
| Rub Clean Handset:                       | Yes                        |  |  |  |
| Mounting Type:                           | Wall Mounted               |  |  |  |
| Inlet Connection:                        | G 1/2"                     |  |  |  |