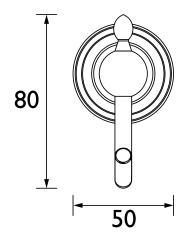

# HOLBORN Accessory Range Holborn Robe Hook Vintage Gold

| Specification                |                                                                                   |
|------------------------------|-----------------------------------------------------------------------------------|
| Contemporary or Traditional: | Trditional                                                                        |
| Main Construction Material:  | Brass                                                                             |
| Connection Inlet:            | N/A                                                                               |
| Connection Outlet:           | N/A                                                                               |
| Mounting Type:               | Wall Mounted                                                                      |
| Height (mm):                 | 80                                                                                |
| Width (mm):                  | 50                                                                                |
| Depth (mm):                  | 100                                                                               |
| Adjustable Brackets:         | No                                                                                |
| What's in the Box?:          | I x Robe Hook 3 x Screws 3 x Wall Plugs I x Fixing Plate I x Fitting Instructions |

### Dimensions (measurements in mm)