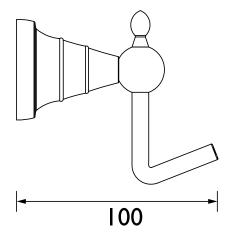

# HOLBORN Accessory Range Holborn Robe Hook Vintage Gold

| Specification                |                                                                                   |
|------------------------------|-----------------------------------------------------------------------------------|
| Contemporary or Traditional: | Trditional                                                                        |
| Main Construction Material:  | Brass                                                                             |
| Connection Inlet:            | N/A                                                                               |
| Connection Outlet:           | N/A                                                                               |
| Mounting Type:               | Wall Mounted                                                                      |
| Height (mm):                 | 80                                                                                |
| Width (mm):                  | 50                                                                                |
| Depth (mm):                  | 100                                                                               |
| Adjustable Brackets:         | No                                                                                |
| What's in the Box?:          | I x Robe Hook 3 x Screws 3 x Wall Plugs I x Fixing Plate I x Fitting Instructions |

### Dimensions (measurements in mm)