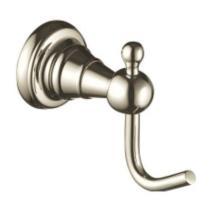

# HOLBORN Accessory Range Holborn Robe Hook Vintage Gold

| Specification                |                                                                                   |
|------------------------------|-----------------------------------------------------------------------------------|
| Contemporary or Traditional: | Trditional                                                                        |
| Main Construction Material:  | Brass                                                                             |
| Connection Inlet:            | N/A                                                                               |
| Connection Outlet:           | N/A                                                                               |
| Mounting Type:               | Wall Mounted                                                                      |
| Height (mm):                 | 80                                                                                |
| Width (mm):                  | 50                                                                                |
| Depth (mm):                  | 100                                                                               |
| Adjustable Brackets:         | No                                                                                |
| What's in the Box?:          | I x Robe Hook 3 x Screws 3 x Wall Plugs I x Fixing Plate I x Fitting Instructions |

#### Features:

- Brass construction to resist rust and humidity in a bathroom environment
- Beautiful traditional styling
- Available in 2 colour finishes to match your brassware
- Concealed fixings