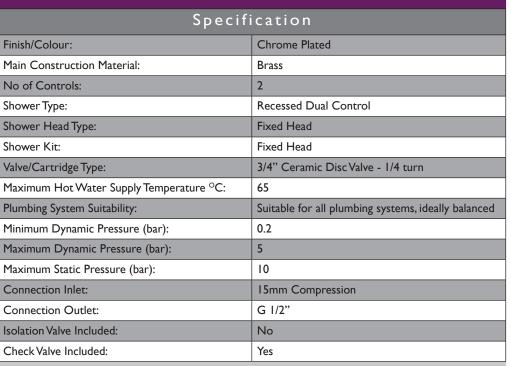

## SGDUAL01

### **GLASTONBRY Shower Range**

Glastonbury Recessed Thermostatic Dual Control Shower Valve with Premium Fixed Head Kit Chrome





#### Features:

- Optimised for UK market, designed to work at pressure range of 0.2 5.0bar
- Thermostatic temperature control and automatic stop prevent surges of hot or cold water
- Performance Flow to provide a drenching experience
- Smallest recessed valve on the market, will fit into a 35mm cavity space
- Large 6" shower rose

#### **Product Certifications:**





#### Additional Information:





| Flow Rates (I/min)         |     |      |      |      |      |      |
|----------------------------|-----|------|------|------|------|------|
| System Pressure (bar)      | 0.2 | 0.5  | I    | 2    | 3    | 5    |
| Through Fixed Head (mixed) | 6.8 | 10.8 | 15.3 | 21.6 | 26.5 | 34.2 |
| With Flow Limiters (mixed) | 3.3 | 5.2  | 7.3  | 10.4 | 14.1 | 16.4 |

# TECHNICAL DATA SHEET