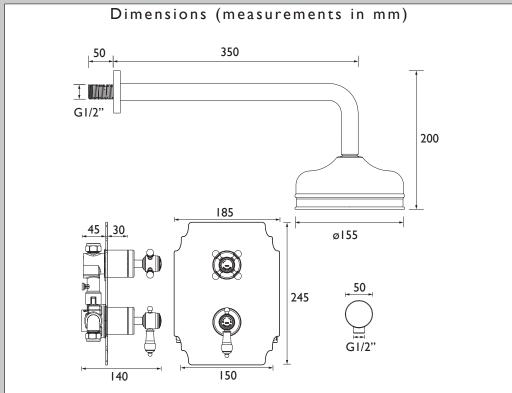

## SGDUAL01

### **GLASTONBRY Shower Range**

Glastonbury Recessed Thermostatic Dual Control Shower Valve with Premium Fixed Head Kit Chrome





#### Features:

- Optimised for UK market, designed to work at pressure range of 0.2 5.0bar
- Thermostatic temperature control and automatic stop prevent surges of hot or cold water
- Performance Flow to provide a drenching experience
- Smallest recessed valve on the market, will fit into a 35mm cavity space
- Large 6" shower rose

#### **Product Certifications:**





#### Additional Information:





| Flow Rates (I/min)         |     |      |      |      |      |      |
|----------------------------|-----|------|------|------|------|------|
| System Pressure (bar)      | 0.2 | 0.5  | I    | 2    | 3    | 5    |
| Through Fixed Head (mixed) | 6.8 | 10.8 | 15.3 | 21.6 | 26.5 | 34.2 |
| With Flow Limiters (mixed) | 3.3 | 5.2  | 7.3  | 10.4 | 14.1 | 16.4 |

# TECHNICAL DATA SHEET