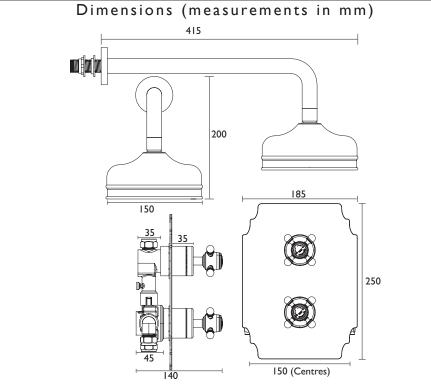

## SHDDUAL03

HARTLEBURY Shower Range
Hartlebury Recessed Thermostatic Dual Control Shower Valve with Premium Fixed Head Kit Chrome

| Specification                            |                                  |  |  |  |  |
|------------------------------------------|----------------------------------|--|--|--|--|
| Main Construction Material:              | Brass                            |  |  |  |  |
| No of Controls:                          | 2                                |  |  |  |  |
| Shower Type:                             | Recessed Thermostatic Shower     |  |  |  |  |
| Shower Head Type:                        | 6" Shower Rose & Premium Handset |  |  |  |  |
| Handle Types:                            | Crosshead                        |  |  |  |  |
| Valve/Cartridge Type:                    | Thermostatic Cartridge           |  |  |  |  |
| Maximum Hot Water Supply Temperature °C: | 65                               |  |  |  |  |
| Maximum Static Pressure: (bar)           | 10                               |  |  |  |  |
| Plumbing System Suitability:             | All - Ideally Balanced           |  |  |  |  |
| Working Pressure Range:                  | Min. 0.2 Bar, Max. 5.0 Bar       |  |  |  |  |
| Connection Inlet:                        | 15mm Compression                 |  |  |  |  |
| Connection Outlet:                       | 15mm Compression & G 1/2"        |  |  |  |  |
| Isolation Valve Included:                | No                               |  |  |  |  |
| Check Valve Included:                    | Yes                              |  |  |  |  |