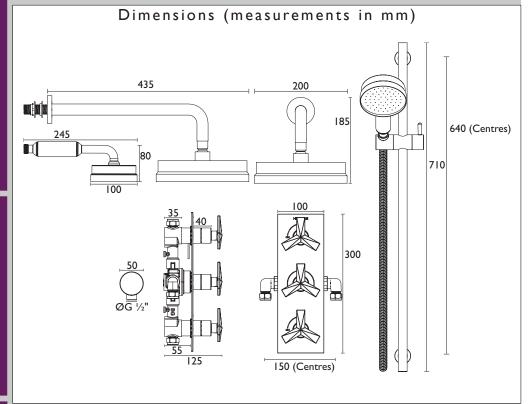

| Specification                            |                                 |  |  |  |
|------------------------------------------|---------------------------------|--|--|--|
| Main Construction Material:              | Brass                           |  |  |  |
| No of Controls:                          | 3                               |  |  |  |
| Shower Type:                             | Recessed Thermostatic Shower    |  |  |  |
| Shower Head Type:                        | 8" Rose Shower & Deluxe Handset |  |  |  |
| Handle Type:                             | Crosshead                       |  |  |  |
| Valve/Cartridge Type:                    | Thermostatic Cartridge          |  |  |  |
| Maximum Hot Water Supply Temperature °C: | 65                              |  |  |  |
| Maximum Static Pressure: (bar)           | 10                              |  |  |  |
| Plumbing System Suitability:             | All - Ideally Balanced          |  |  |  |
| Working Pressure Range:                  | Min. 0.2 Bar, Max. 5.0 Bar      |  |  |  |
| Connection Inlet:                        | 15mm Compression                |  |  |  |
| Connection Outlet:                       | 15mm Compression & G 1/2"       |  |  |  |
| Isolation Valve Included:                | No                              |  |  |  |
| Check Valve Included:                    | Yes                             |  |  |  |