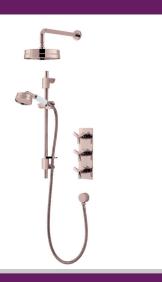

## SHPRGDUAL01

HEMSBY Shower Range
Hemsby Recessed Rose Gold Shower with Deluxe Fixed Head and Flexible Kits

| Е | മാ | tu | re | c. |
|---|----|----|----|----|
|   | cα | ւս | U  | Э. |
|   |    |    |    |    |

- Hemsby Recessed Shower with Deluxe Fixed Head and Flexible Kit, Rose Gold
- Optimised for UK market, designed to work at pressure range of 0.2 - 5.0bar
- Thermostatic temperature control and automatic stop prevent surges of hot or cold water
- Performance Flow to provide a drenching
- Smallest recessed valve on the market, will fit into a 35mm cavity space
- Extra large 8" shower rose, deluxe 4" handset and hose outlet included
- Ceramic disc for smooth operation and added durability
- Recessed