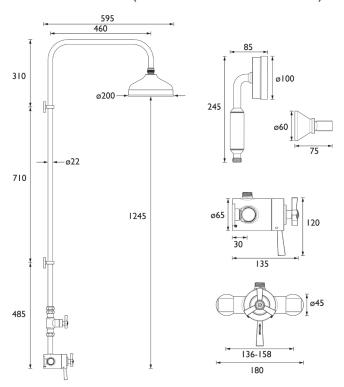

### Dimensions (measurements in mm)

| Flow Rates (I/min)         |     |     |      |      |      |      |  |  |
|----------------------------|-----|-----|------|------|------|------|--|--|
| System Pressure (bar)      | 0.2 | 0.5 | - 1  | 2    | 3    | 5    |  |  |
| Through Handset (mixed)    | 4.1 | 8   | 11.9 | 14.4 | 15.6 | 15.8 |  |  |
| Through Fixed Head (mixed) | 5   | 8.6 | 12.7 | 14.7 | 15.5 | 16.1 |  |  |