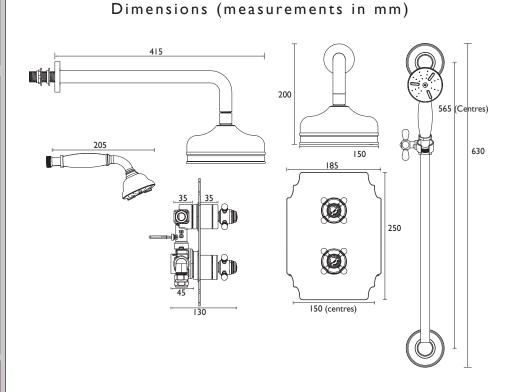

### Features:

- Optimised for UK market, designed to work at pressure range of 0.2 - 5.0bar
- Performance Flow to provide a drenching experience
- Smallest recessed valve on the market, will fit into a 35mm cavity space
- Large 6" shower rose, premium handset and hose outlet included