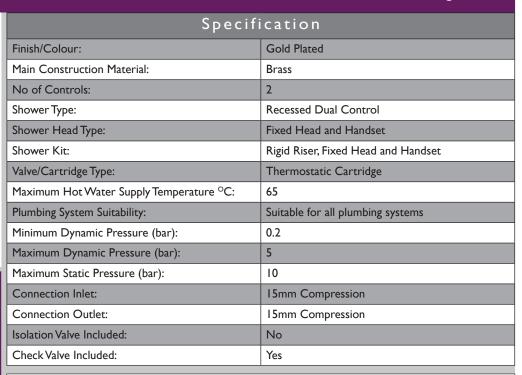

### Features:

- Optimised for UK market, designed to work at pressure range of 0.2 - 5.0bar
- Performance Flow to provide a drenching experience
- Smallest recessed valve on the market, will fit into a 35mm cavity space
- Large 6" shower rose, premium handset and hose outlet included

### Additional Information:

| Flow Rates (I/min)         |     |     |     |     |     |     |
|----------------------------|-----|-----|-----|-----|-----|-----|
| System Pressure (bar)      | 0.2 | 0.5 | 1   | 2   | 3   | 5   |
| Through Handset (mixed)    | 2   | 3.1 | 4.4 | 6.3 | 7.7 | 9.9 |
| Through Fixed Head (mixed) | 1.9 | 2.9 | 4.2 | 5.9 | 7.2 | 9.3 |