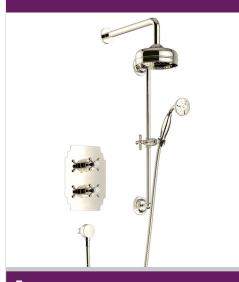

## HARTLEBURY Shower Range

Hartlebury Recessed Thermostatic Dual Control Shower Valve with Premium Fixed Head and Flexible Riser Kits Vintage Gold

### Features:

- Optimised for UK market, designed to work at pressure range of 0.2 - 5.0bar
- Performance Flow to provide a drenching experience
- Smallest recessed valve on the market, will fit into a 35mm cavity space
- Large 6" shower rose, premium handset and hose outlet included