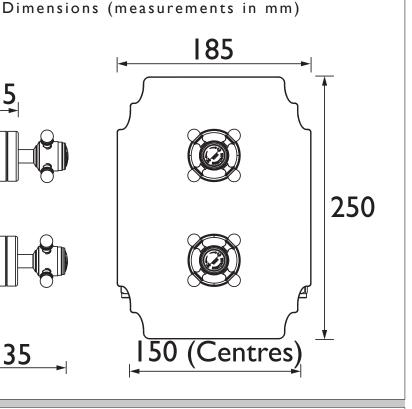

Range:                  | Min. 0.2 Bar, Max. 5.0 Bar   |  |  |  |
| Connection Inlet:                        | 15mm Compression             |  |  |  |
| Connection Outlet:                       | 15mm Compression & G 1/2"    |  |  |  |
| Isolation Valve Included:                | No                           |  |  |  |
| Check Valve Included:                    | Yes                          |  |  |  |

### Features:

- Optimised for UK market, designed to work at pressure range of 0.2 - 5.0bar
- Performance Flow to provide a drenching experience
- Smallest recessed valve on the market, will fit into a 35mm cavity space
- Ceramic disc for smooth operation and added durability
- Recessed

### **Product Certifications:**



WRAS Cert. Number: 2005901 WRAS Expiry Date: 31/05/2025



# 35 35



### Additional Information:

| Flow Rates (I/min)      |     |       |     |       |       |       |  |  |
|-------------------------|-----|-------|-----|-------|-------|-------|--|--|
| System Pressure (bar)   | 0.2 | 0.5   | - 1 | 2     | 3     | 5     |  |  |
| Through Handset (mixed) | 8.5 | 13.44 | 19  | 26.87 | 32.91 | 42.49 |  |  |
|                         |     |       |     |       |       |       |  |  |
|                         |     |       |     |       |       |       |  |  |
|                         |     |       |     |       |       |       |  |  |

# TECHNICAL DATA SHEET