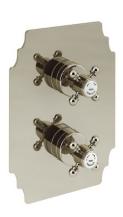

## HARTLEBURY Shower Range

Hartlebury Recessed Shower Valve with Integral Two Outlet
Diverter Gold

| Specification                            |                              |  |  |  |
|------------------------------------------|------------------------------|--|--|--|
| Main Construction Material:              | Brass                        |  |  |  |
| No of Controls:                          | 2                            |  |  |  |
| Shower Type:                             | Recessed Thermostatic Shower |  |  |  |
| Shower Head Type:                        | N/A                          |  |  |  |
| Handle Type:                             | Crosshead                    |  |  |  |
| Valve/Cartridge Type:                    | Thermostatic Cartridge       |  |  |  |
| Maximum Hot Water Supply Temperature °C: | 65                           |  |  |  |
| Maximum Static Pressure: (bar)           | 10                           |  |  |  |
| Plumbing System Suitability:             | All - Ideally Balanced       |  |  |  |
| Working Pressure Range:                  | Min. 0.2 Bar, Max. 5.0 Bar   |  |  |  |
| Connection Inlet:                        | 15mm Compression             |  |  |  |
| Connection Outlet:                       | 15mm Compression & G 1/2"    |  |  |  |
| Isolation Valve Included:                | No                           |  |  |  |
| Check Valve Included:                    | Yes                          |  |  |  |

### Features:

- Optimised for UK market, designed to work at pressure range of 0.2 - 5.0bar
- Performance Flow to provide a drenching experience
- Smallest recessed valve on the market, will fit into a 35mm cavity space
- Ceramic disc for smooth operation and added durability
- Recessed