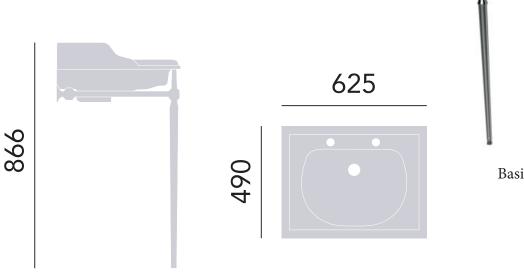

## **Product** Specification

| Product Code: | WSABDOR       |
|---------------|---------------|
| Finish:       | Chrome Plated |
| Product Type: | Furniture     |

BATHROOMS

Basin not included

**Overall Dimensions** 