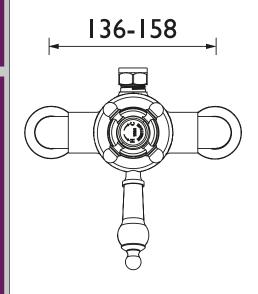

### Features:

- Chrome plated to BS EN 248
- Supplied with 2 x 8l/min. flow regulators
- Adjustable inlet centres mean you can use existing pipework with centres measuring anything between 136mm and 158mm.
- Factory fitted regulators means this is a water saving shower
- Matching taps available