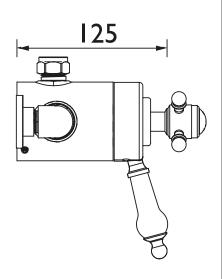

# SHDCT02

HARTLEBURY Shower Range
Hartlebury Exposed Shower Valve with Top Outlet Connection Chrome

| Specification                            |                                   |  |  |  |  |
|------------------------------------------|-----------------------------------|--|--|--|--|
| Main Construction Material:              | Brass                             |  |  |  |  |
| No of Controls:                          | I                                 |  |  |  |  |
| Shower Type:                             | Dual Control Concentric Valve     |  |  |  |  |
| Shower Head Type:                        | N/A                               |  |  |  |  |
| Handle Type:                             | Crosshead                         |  |  |  |  |
| Valve/Cartridge Type:                    | Thermostatic Cartridge            |  |  |  |  |
| Maximum Hot Water Supply Temperature °C: | 65                                |  |  |  |  |
| Maximum Static Pressure: (bar)           | 10                                |  |  |  |  |
| Plumbing System Suitability:             | Suitable for all plumbing systems |  |  |  |  |
| Working Pressure Range:                  | Min. 0.2 Bar, Max. 5.0 Bar        |  |  |  |  |
| Connection Inlet:                        | G 1/2"                            |  |  |  |  |
| Connection Outlet:                       | G 1/2"                            |  |  |  |  |
| Isolation Valve Included:                | No                                |  |  |  |  |
| Check Valve Included:                    | Yes                               |  |  |  |  |