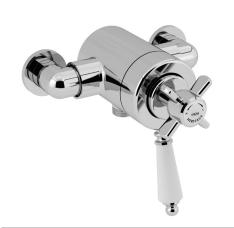

### DAWLISH Shower Range

Dawlish Exposed Shower Valve with Bottom Outlet Connection Chrome

|    | 4  |      |
|----|----|------|
| മവ | ГП | rac. |
| ca | υu | res: |

- Optimised for UK market, designed to work at pressure range of 0.1 - 5.0bar
- Thermostatic temperature control and automatic stop prevent surges of hot or cold water
- Performance Flow to provide a drenching experience
- Adjustable inlet centres, allowing you to use existing pipework with centres measuring anything between 136mm and 158mm.

### Additional Information:

| Specification                                           |                                   |  |  |  |  |  |
|---------------------------------------------------------|-----------------------------------|--|--|--|--|--|
| Finish/Colour:                                          | Chrome Plated                     |  |  |  |  |  |
| Main Construction Material:                             | Brass                             |  |  |  |  |  |
| No of Controls:                                         | 2                                 |  |  |  |  |  |
| Shower Type:                                            | Exposed Concentric                |  |  |  |  |  |
| Shower Head Type:                                       | None                              |  |  |  |  |  |
| Shower Kit:                                             | None                              |  |  |  |  |  |
| Valve/Cartridge Type:                                   | Concentric Cartridge              |  |  |  |  |  |
| Maximum Hot Water<br>Supply Temperature <sup>o</sup> C: | 65                                |  |  |  |  |  |
| Plumbing System Suitability:                            | Suitable for all plumbing systems |  |  |  |  |  |
| Minimum Dynamic Pressure (bar):                         | 0.1                               |  |  |  |  |  |
| Maximum Dynamic Pressure (bar):                         | 5                                 |  |  |  |  |  |
| Maximum Static Pressure (bar):                          | 10                                |  |  |  |  |  |
| Connection Inlet:                                       | 15mm Compression                  |  |  |  |  |  |
| Connection Outlet:                                      | G 1/2"                            |  |  |  |  |  |
| Isolation Valve Included:                               | No                                |  |  |  |  |  |
| Check Valve Included:                                   | Yes                               |  |  |  |  |  |