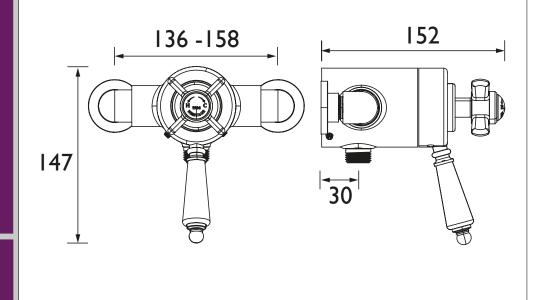

### DAWLISH Shower Range

Dawlish Exposed Shower Valve with Bottom Outlet Connection Chrome

|    | 4  |      |
|----|----|------|
| മവ | ГП | rac. |
| ca | υu | res: |

- Optimised for UK market, designed to work at pressure range of 0.1 - 5.0bar
- Thermostatic temperature control and automatic stop prevent surges of hot or cold water
- Performance Flow to provide a drenching experience
- Adjustable inlet centres, allowing you to use existing pipework with centres measuring anything between 136mm and 158mm.

#### Dimensions (measurements in mm)

| Flow Rates (l/min)    |     |      |      |      |      |      |  |  |  |  |
|-----------------------|-----|------|------|------|------|------|--|--|--|--|
| System Pressure (bar) | 0.1 | 0.5  | 1    | 2    | 3    | 5    |  |  |  |  |
| Valve Only (mixed)    | 8.1 | 20.3 | 30.9 | 44.8 | 54.9 | 69.2 |  |  |  |  |