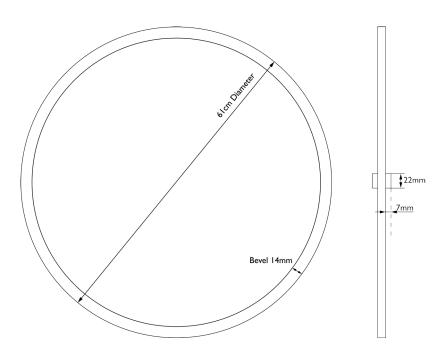

## Harlesden Round 610mm Mirror Chrome

## **Product** Specification

**Product Code:** MHDRDC Chrome Plated

**Product Type:** Bathroom Accessories